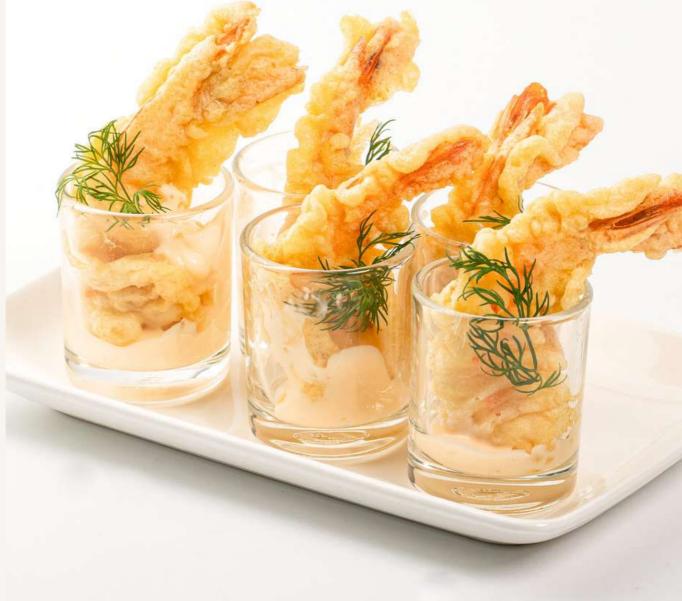

| 01 | Crispy Prawn Fritters with Spiced | RM9 |
|----|-----------------------------------|-----|
|    | Mayo (Fried Prawn Dip with Spicy  |     |
|    | Mayo)                             |     |

香脆虾饼配香辣蛋黄酱