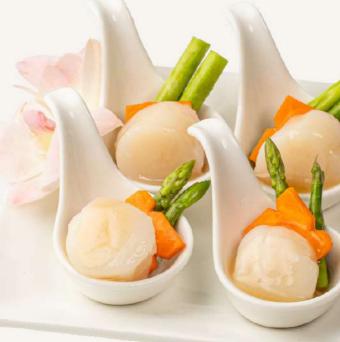

O5 Soft Shell Crab and Cream RM12
Delicacies (Sour Cream Topped
with Soft Shell Crab)

酸奶油蘸软壳蟹

06 Smoky Salmon Crisp Canapés RM12 (Smoked Salmon Crackers)

07 Scallop and Asparagus Elegance (Alaska Scallop with Asparagus) 阿拉斯加带子配芦笋